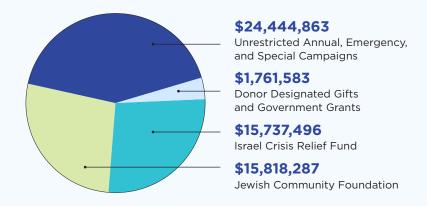

# Fundraising & Allocations Snapshot Fiscal Year 2024 - 2025\*

With gratitude to our generous donors, resources raised and collected by Federation and the Jewish Community Foundation help those in need and build and sustain vibrant Jewish life in a changing world. This year, your generosity also helped see Israel and Israelis through the devastating aftermath of October 7, 2023.