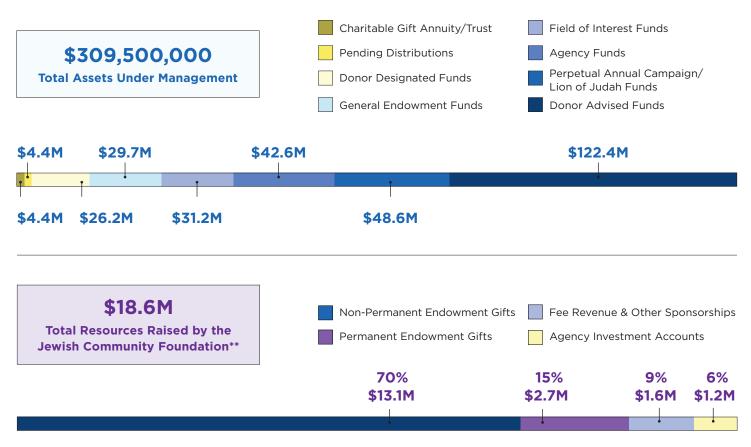

### Jewish Community Foundation Snapshot

Federation's Jewish Community Foundation manages \$309.5 million and proudly administers 840 donor funds, including 299 Donor Advised Funds.