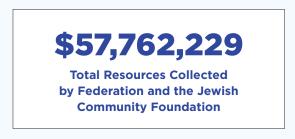

# Fundraising & Allocations Snapshot Fiscal Year 2024 - 2025\*

With gratitude to our generous donors, resources raised and collected by Federation and the Jewish Community Foundation help those in need and build and sustain vibrant Jewish life in a changing world. This year, your generosity also helped see Israel and Israelis through the devastating aftermath of October 7, 2023.